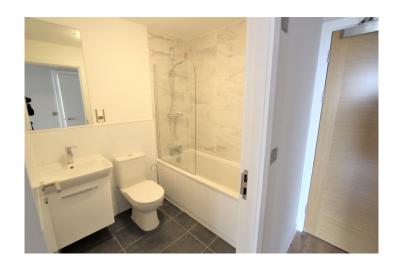

#### **Bathroom**

Paneled bath with thermostatic shower over and glass shower screen. Low level WC. Wash hand basin with vanity unit and storage under. Tiled flooring. Electric radiator. Extractor fan.