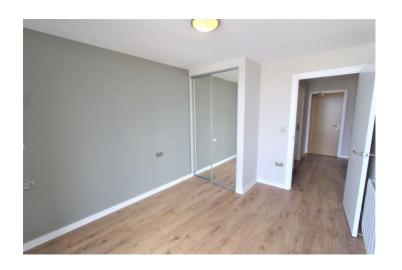

# **Bedroom Two** 12' 0" x 9' 8" (3.65m x 2.94m)

Double glazed southerly aspect rear window overlooking Liverpool Waters. Built in mirror fronted sliding door double wardrobe with hanging and shelving. Electric radiator. Wooden flooring.