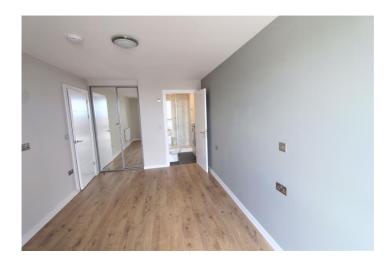

# **Bedroom Two** 12' 0" x 9' 8" (3.65m x 2.94m)

Double glazed southerly aspect rear window overlooking Liverpool Waters. Built in mirror fronted sliding door double wardrobe with hanging and shelving. Electric radiator. Wooden flooring.