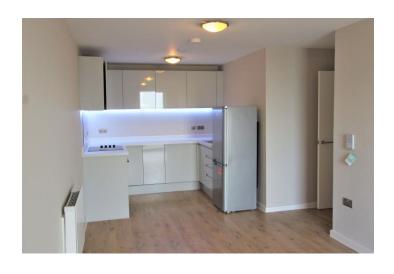

#### **Kitchen**

Matching wall and base units incorporating the integral electric oven, four ring electric hob, splash back and extractor hood above. Integral dishwasher. Fridge/freezer. Stainless steel sink, drainer and mixer tap. Extractor fan. Under counter LED lighting.