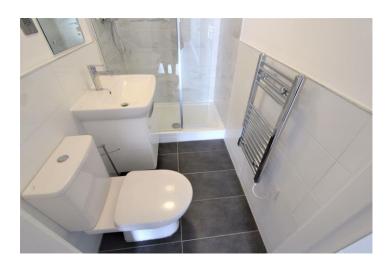

#### **En-Suite Shower Room**

Corner shower cubicle with thermostatic shower and glass shower screen. Wash hand basin with vanity storage unit under. Low level WC. Electric towel radiator. Tiled flooring and extractor fan.